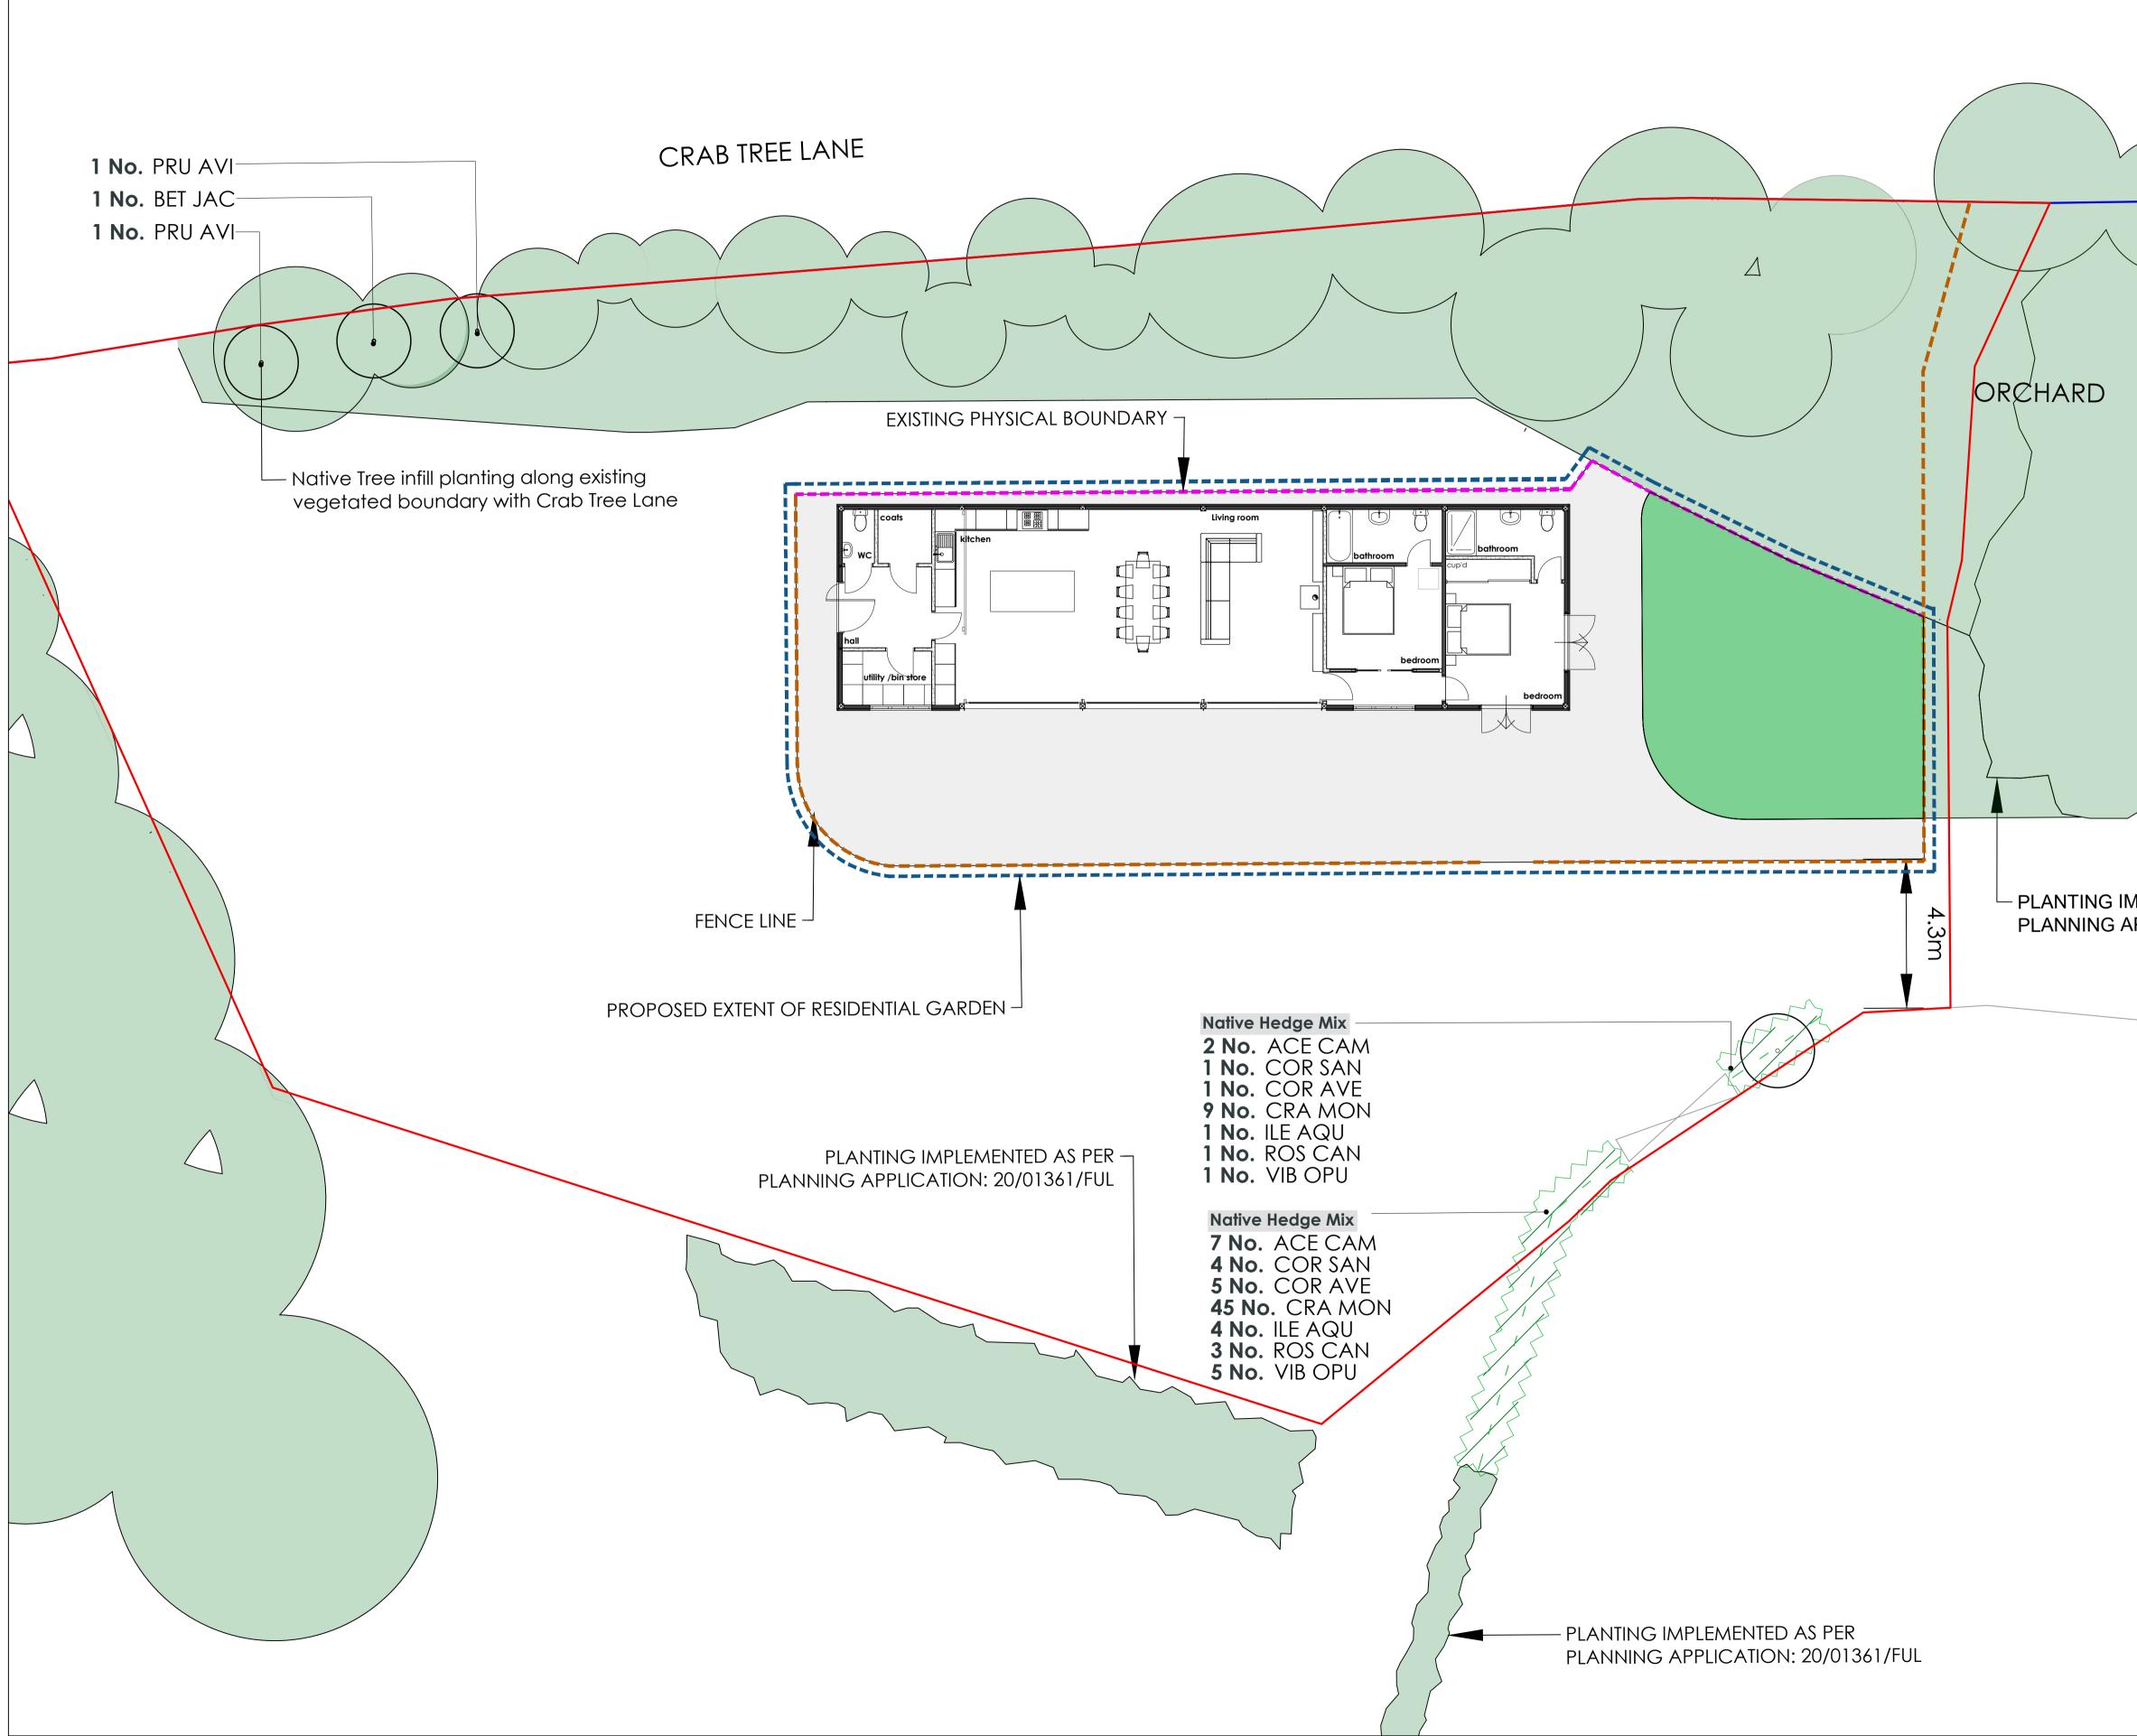

|                                                  | <ol> <li>Notes  </li> <li>Do not scale from this drawing. All dimensions are in metres, unless stated otherwise.</li> <li>This drawing is based on the Architect's layout by Dove Architecture, 415/P/05, July 2024.</li> <li>Ordnance Survey, (c) Crown Copyright 2023. All rights reserved. Licence number 100022432.</li> <li>Drawing to be read in conjunction with all other drawings. Any discrepancies are to be reported to the landscape architect 5 working days in advance of undertaking any work.</li> </ol> |
|--------------------------------------------------|---------------------------------------------------------------------------------------------------------------------------------------------------------------------------------------------------------------------------------------------------------------------------------------------------------------------------------------------------------------------------------------------------------------------------------------------------------------------------------------------------------------------------|
|                                                  | Key          Land Ownership Boundary         Site Boundary         Site Boundary                                                                                                                                                                                                                                                                                                                                                                                                                                          |
|                                                  | Existing Trees To be retained in<br>accordance with BS5837<br>Proposed Tree<br>Type: 12-14 & 14 & 16 H & EHS<br>Fixing: Wooden Stake with<br>Expandable Tree Tie<br>Accessories: Irrigation System<br>Proposed Native Hedge Planting<br>Double staggered row @ 300 mm<br>centres, 450mm offset<br>Topsoil depth 450mm                                                                                                                                                                                                     |
| APLEMENTED AS PER<br>PPLICATION: 15/02192/COMPLY | Garden area<br>Fine Lawn Grass Mixture Emorsgate<br>EG21<br>Sowing rate: 25 g/m <sup>2</sup><br>Topsoil depth: 150 mm<br>Chestnut pale, post & rail fence<br>Existing physical boundary<br>Proposed extent of residential                                                                                                                                                                                                                                                                                                 |
|                                                  | P06       03.12.24       Minor revisions       GD       NH         P05       29.11.24       Minor revisions       GD       NH         P04       25.11.24       Minor revisions to layout       GD       NH         P03       12.11.24       Minor revisions and new building layout       GD       NH         P02       07.11.24       Steps added and patio extended       DC       NH         P01       21.10.24       First Issue       GD       NH         Rev       Date       Details       By       Chkd           |
|                                                  | CLIENT:       Bryony Barraclough         PROJECT:       Bryony Barraclough         PROJECT:       Land adjacent to Crab Tree Lane Duntisbourne Leer         TITLE:       Detailed Planting Plan         Matter       OCT 24       DRAWN:       APPROVED:         STATUS:       INFORMATION       NH       NH         DRAWING NO:       240790-RAP-XX-XX-DR-L-4001       P06                                                                                                                                               |