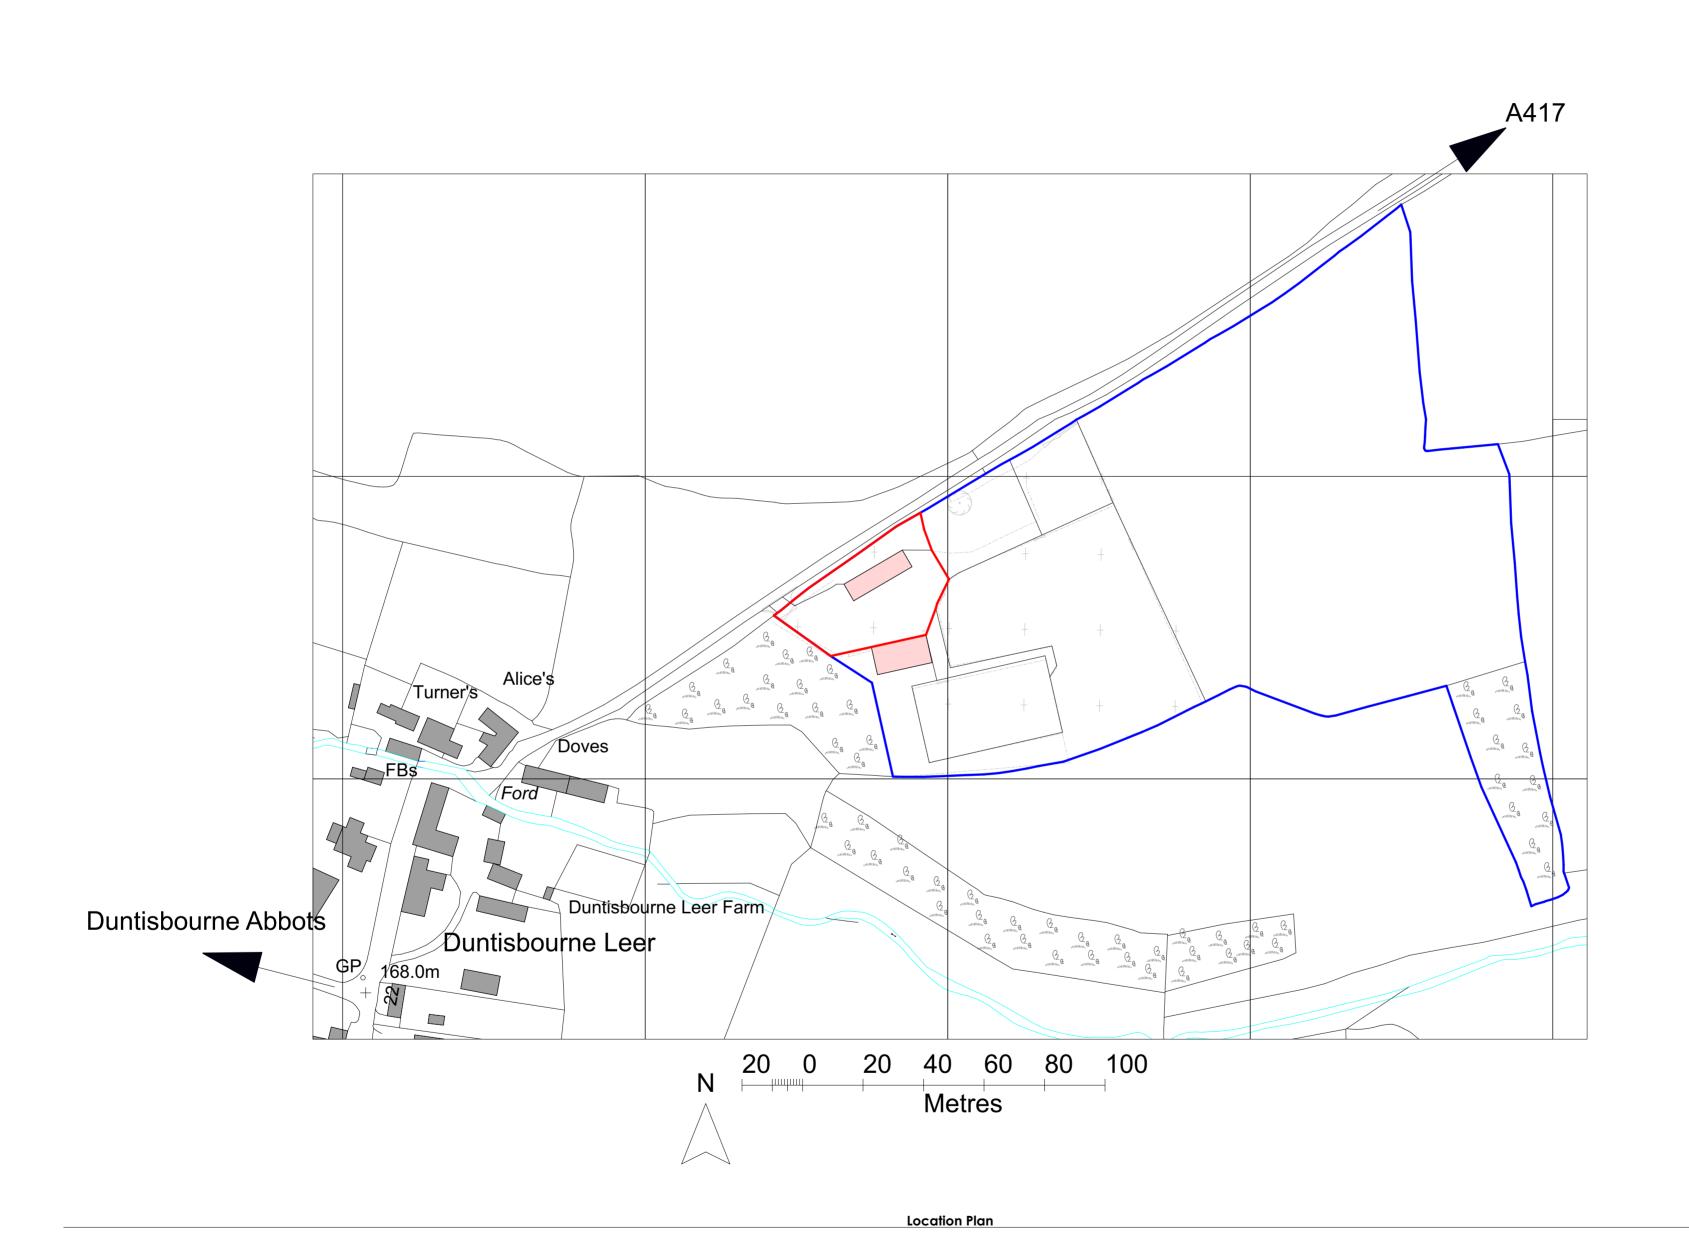

## **Residential Conversion**

Grove Piece, Duntisbourne Leer

GL7 7AS

Drawing Title

## Location Plan

Drawing Status
PLANNING

1:1250

Drawn by

DE Drawing Size

Date JULY 2024

Checked by

Drawing Number