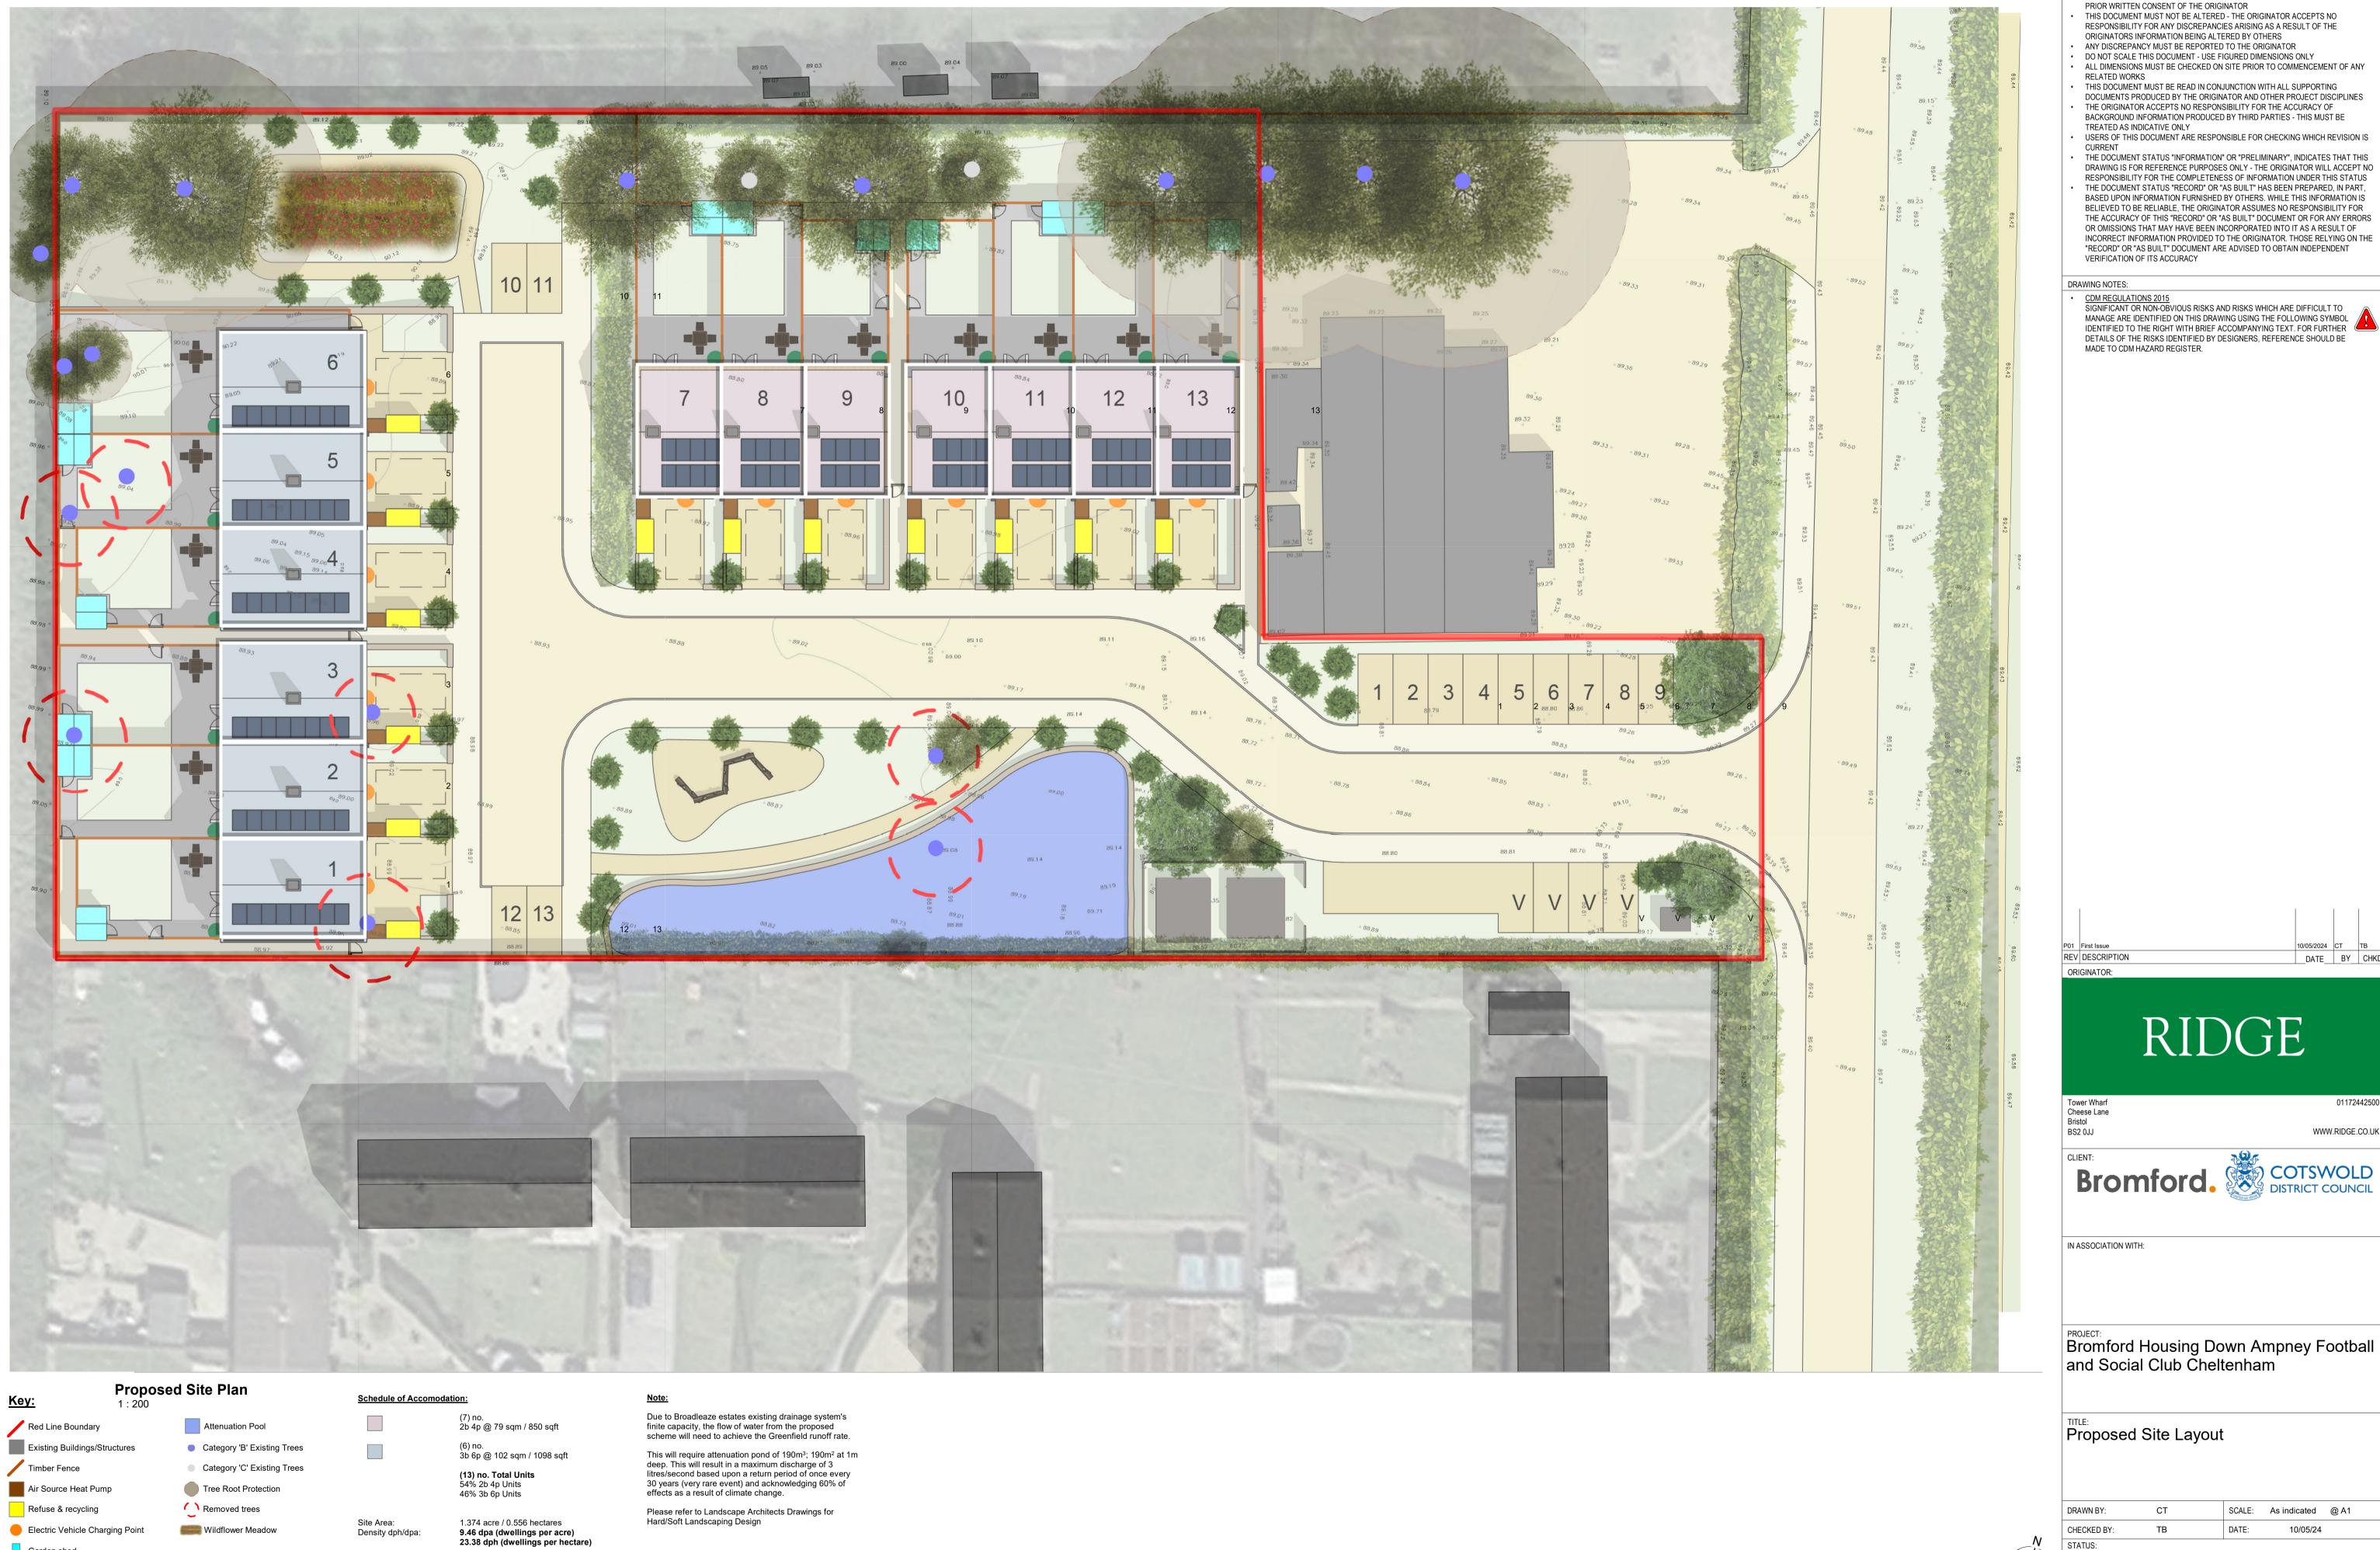

Garden shed

Cotswold stone wall

Water Storage Butt

13 Driveway EV Parking Spaces + 13 Site Parking Spaces + 3 Visitor

Spaces 190 m³ @ 1m depth

Parking: Parking:

Attenuation Pond:

Communal/Green space: 941 m<sup>2</sup>

CDM REGULATIONS 2015
SIGNIFICANT OR NON-OBVIOUS RISKS AND RISKS WHICH ARE DIFFICULT TO MANAGE ARE IDENTIFIED ON THIS DRAWING USING THE FOLLOWING SYMBOL IDENTIFIED TO THE RIGHT WITH BRIEF ACCOMPANYING TEXT. FOR FURTHER DETAILS OF THE RISKS IDENTIFIED BY DESIGNERS, REFERENCE SHOULD BE