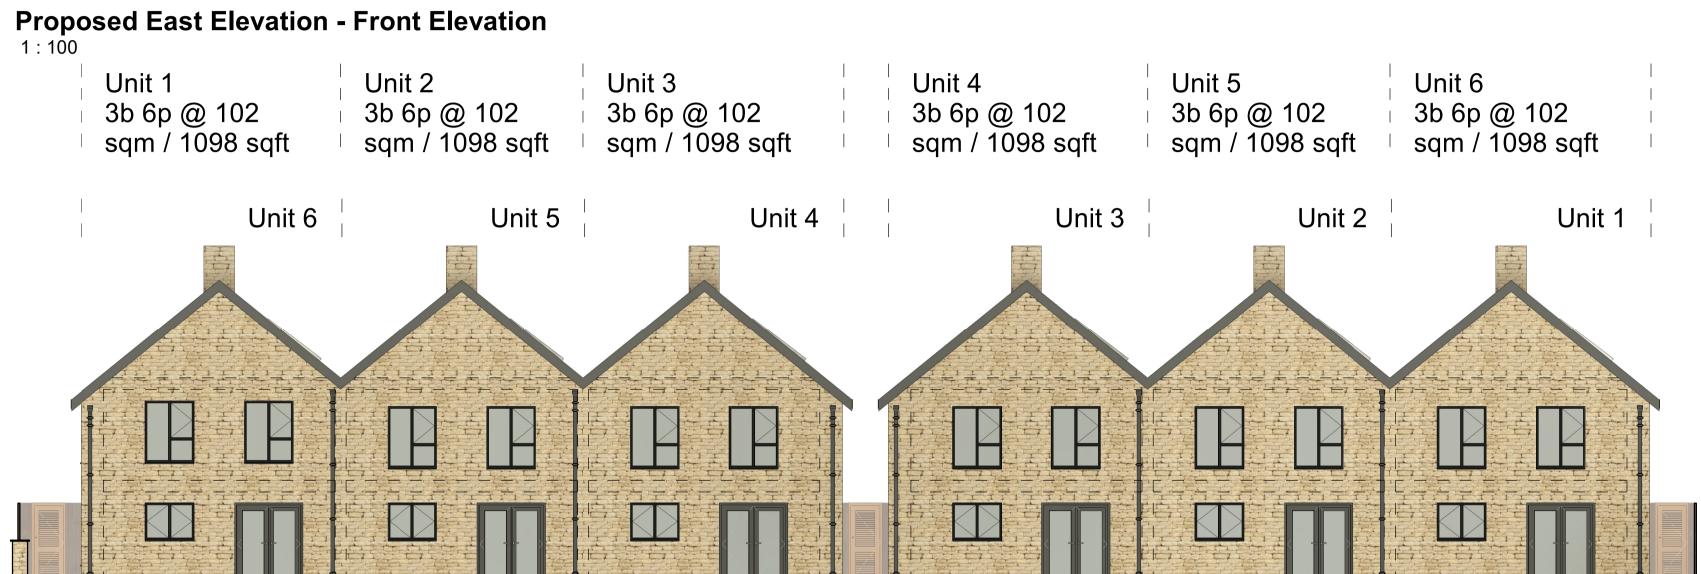

WWW.RIDGE.CO.UK

IN ASSOCIATION WITH:

PROJECT:
Bromford Housing Down Ampney Football and Social Club Cheltenham

Proposed Elevations - 3 Bedroom 6
Person Terrace

| DRAWN BY:   | CT | SCALE: | 1:100 @ A1 |
|-------------|----|--------|------------|
| CHECKED BY: | ТВ | DATE:  | 10/05/2024 |
| STATUS:     |    | •      |            |