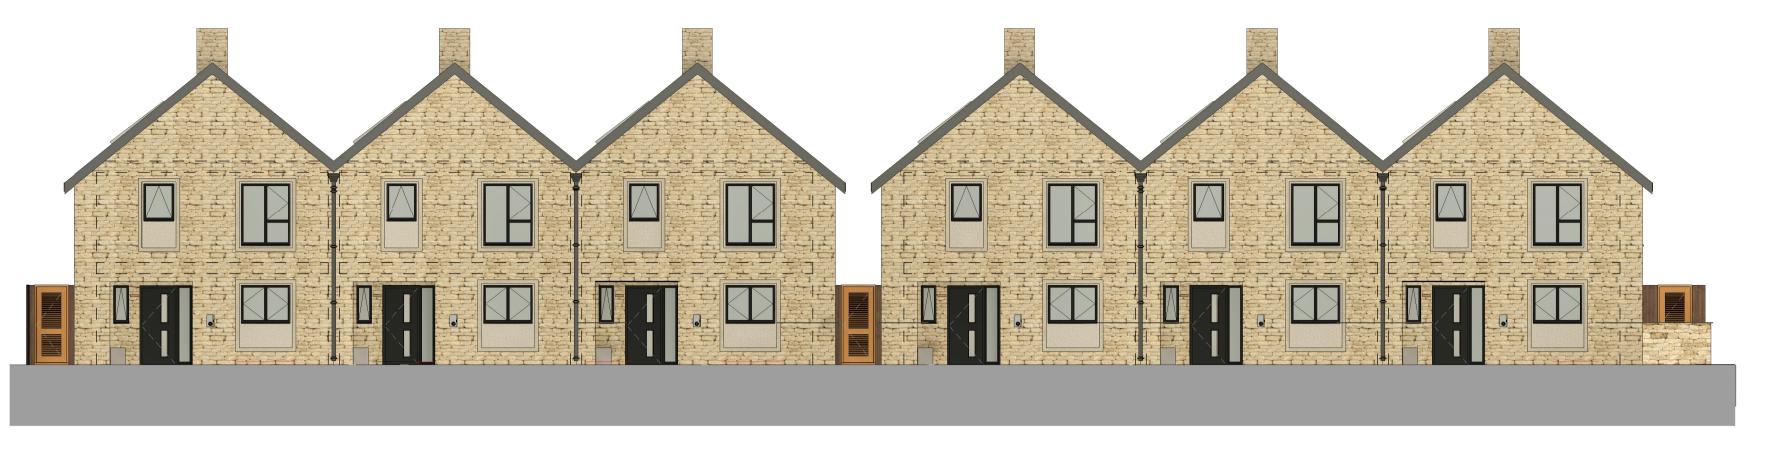

WWW.RIDGE.CO.UK

IN ASSOCIATION WITH:

PROJECT:
Bromford Housing Down Ampney Football and Social Club Cheltenham

Proposed Elevations - 3 Bedroom 6
Person Terrace

| DRAWN BY:   | CT | SCALE: | 1:100 @ A1 |
|-------------|----|--------|------------|
| CHECKED BY: | ТВ | DATE:  | 10/05/2024 |
| STATUS:     |    | •      |            |