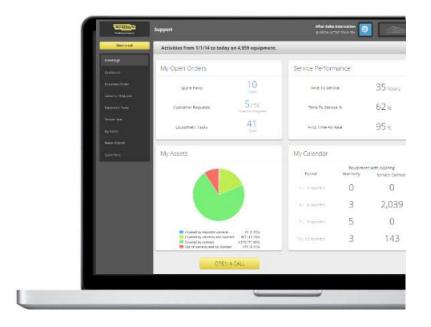

## **TECHNOGYM E-SERVICES**

- Create and follow the status of service activities
- Monitor asset usage and service performance metrics
- Monitor and manage equipment status

## **TRANSPARENCY**

Set of clear performance indicators with effective reporting available to the Technogym E-Services