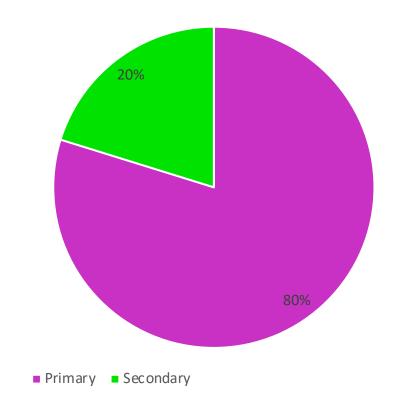

| 0    | 0   | C          | (    | (       | 8         |









### Statistics for Winter HAF 2023

### Age Breakdown

### **Gender Breakdown**

### SEND / ECHP / BMAE













### Family Provision Breakdown

### **FAMILY PROVISION**

### **Providers**

Bloodhound Education
Cidermill Panto Jack and the Beanstalk
The Barn Theatre Treasure Island
Tetbury Goods Shed Jack and the Beanstalk
Cotswold Farm Park Enchanted Light Show
Fairford and Lechlade Disco Party
TAYCT Family Activities
The Kitchen Club
Cirencester Christmas Party
Moreton Christmas Party
Gateway Ice Skating













### Children's Survey Results

• 229 Total responses

• 182 primary

47 secondary

The Magnificent Mr Kai and Pandora

### Participants who said:



### Primary / Secondary breakdown











## Star ratings for provision

- 97% of participants rated the provision they attended as either Best (79%) or Good (18%)
- Only 3% rating the provision as Average.



## What was the best part of the activity?



TAYCT Tetbury

- Silks, Tightwire, Flower Sticks Learning new things Coming with friends Fun in the holidays
- "Being able to choose the games we wanted to play" "Playing football" "Playing dodgeball" "Colouring and doing the puzzle" "The meatballs were delicious"
- Den Building, Fire Starting, Fire on Water! Whittling, Fire! Tree-Swing! Hide and Seek, Stuck in the Mud!
- Trying the food, Cooking Chicken Pie, Making Apple Pie, Learning to Everything, Made a pie, Piping the icing, Having fun with everyone, I loved learning how to make new recipes.

- Eating, testing the