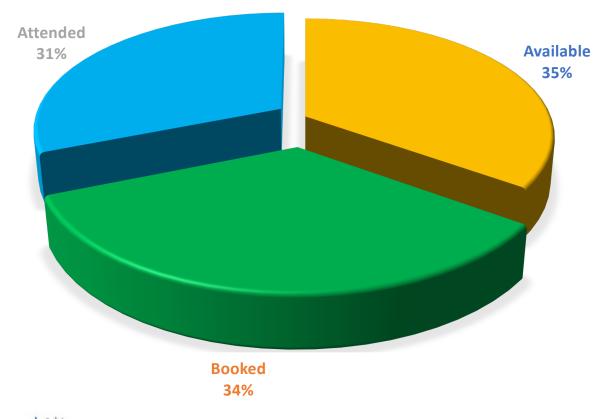

| 8                                      | 8                           | 8                                           | 5      | 3    | 100                              | 0    | 0   | C          | (    | (       | 8         |









### Statistics for Winter HAF 2023

### Age Breakdown

### **Gender Breakdown**

### SEND / ECHP / BMAE













### Family Provision Breakdown

### **FAMILY PROVISION**

### **Providers**

Bloodhound Education
Cidermill Panto Jack and the Beanstalk
The Barn Theatre Treasure Island
Tetbury Goods Shed Jack and the Beanstalk
Cotswold Farm Park Enchanted Light Show
Fairford and Lechlade Disco Party
TAYCT Family Activities
The Kitchen Club
Cirencester Christmas Party
Moreton Christmas Party
Gateway Ice Skating













### Children's Survey Results

• 229 Total responses

• 182 primary

47 secondary

The Magnificent Mr Kai and Pandora

### Participants who said:



### Primary / Secondary breakdown











## Star ratings for provision

- 97% of participants rated the provision they attended as either Best (79%) or Good (18%)
- Only 3% rating the provision as Average.



## What was the best part of the activity?



TAYCT Tetbury

- Silks, Tightwire, Flower Sticks Learning new things Coming with friends Fun in the holidays
- "Being able to choose the games we wanted to play" "Playing football" "Playing dodgeball" "Colouring and doing the puzzle" "The meatballs were delicious"
- Den Building, Fire Starting, Fire on Water! Whittling, Fire! Tree-Swing! Hide and Seek, Stuck in the Mud!
- Tryin