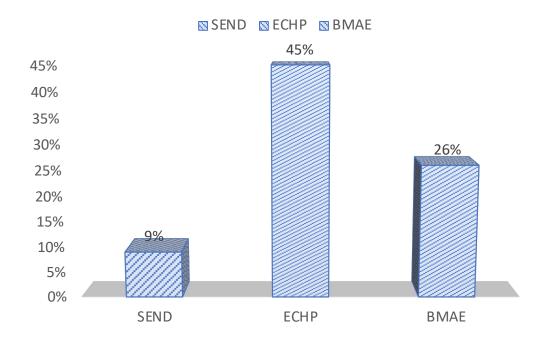

| 1    | 1   | . 2        | ! (  | ) 5     | 5 0       |
| Holiday Engineering Club (HAP) - Bloodhound Education Ltd                  | 1                                      | . 1                         | 1                                           | 1      | 0    | 0                                | 0    |     | C          | 1    | . (     | 1         |
| Youth Pass                                                                 | 8                                      | 8                           | 8                                           | 5      | 3    | 100                              | 0    | 0   | C          | (    | (       | 8         |









### Statistics for Winter HAF 2023

### Age Breakdown

### **Gender Breakdown**

### SEND / ECHP / BMAE













### Family Provision Breakdown

### **FAMILY PROVISION**

### **Providers**

Bloodhound Education
Cidermill Panto Jack and the Beanstalk
The Barn Theatre Treasure Island
Tetbury Goods Shed Jack and the Beanstalk
Cotswold Farm Park Enchanted Light Show
Fairford and Lechlade Disco Party
TAYCT Family Activities
The Kitchen Club
Cirencester Christmas Party
Moreton Christmas Party
Gateway Ice Skating













### Children's Survey Results

• 229 Total responses

• 182 primary

47 secondary

The Magnificent Mr Kai and Pandora

### Participants who said:



### Primary / Secondary breakdown











## Star ratings for provision

- 97% of participants rated the provision they attended as either Best (79%) or Good (18%)
- Only 3% rating the provision as Average.



## What was the