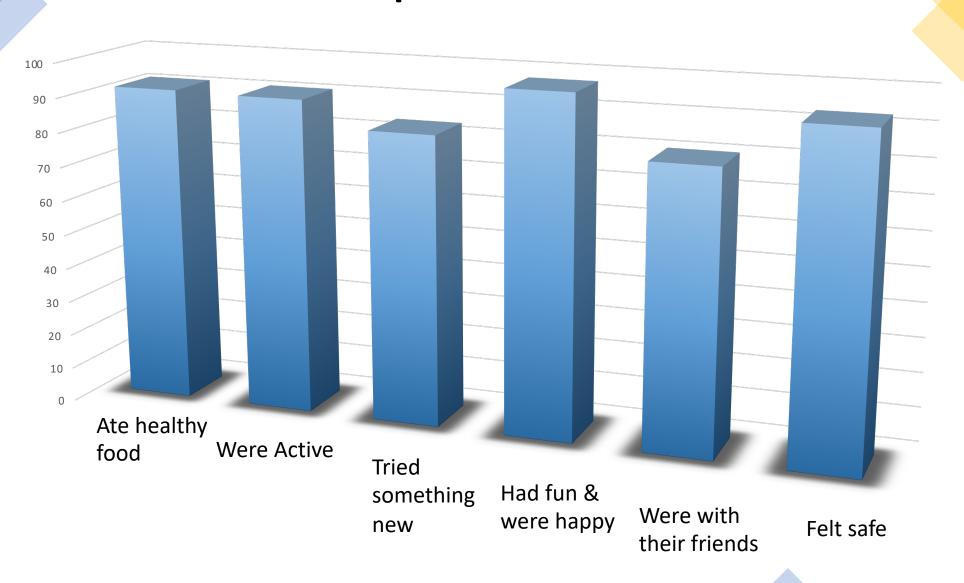

| 5      | 3    | 100                              | 0    | 0   | C          | (    | (       | 8         |









### Statistics for Winter HAF 2023

### Age Breakdown

### **Gender Breakdown**

### SEND / ECHP / BMAE













### Family Provision Breakdown

### **FAMILY PROVISION**

### **Providers**

Bloodhound Education
Cidermill Panto Jack and the Beanstalk
The Barn Theatre Treasure Island
Tetbury Goods Shed Jack and the Beanstalk
Cotswold Farm Park Enchanted Light Show
Fairford and Lechlade Disco Party
TAYCT Family Activities
The Kitchen Club
Cirencester Christmas Party
Moreton Christmas Party
Gateway Ice Skating













### Children's Survey Results

• 229 Total responses

• 182 primary

47 secondary

The Magnificent Mr Kai and Pandora

### Participants who said:



### Primary / Secondary breakdown











## Star ratings for provision

- 97% of participants rated the provision they attended as either Best (79%) or Good (18%)
- Only 3% rating the provision as Average.



## What was the best part of the activity?



TAYCT Tetbury

- Silks, Tightwire, Flower Sticks Learning new things Coming with friends Fun in the holidays
- "Being able to choose the games we wanted to play" "Playing football" "Playing dodgeball" "Colouring and doing the puzzle" "The meatballs were delicious"
- Den Building, Fire Starting, Fire on Water! Whittling, Fire! Tree-Swing! Hide and Seek, Stuck in the Mud!
- Trying the food, Cooking Chicken Pie, Making Apple Pie, Learning to Everything, Made a pie, Piping the icing, Having fun with everyone, I loved learning how to make