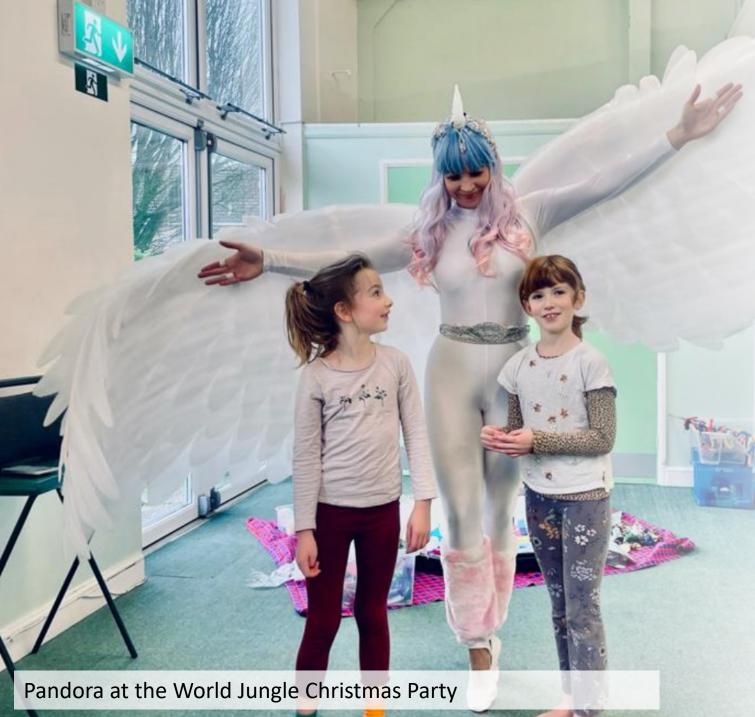

### Children's Survey Results

• 229 Total responses

• 182 primary

47 secondary

The Magnificent Mr Kai and Pandora