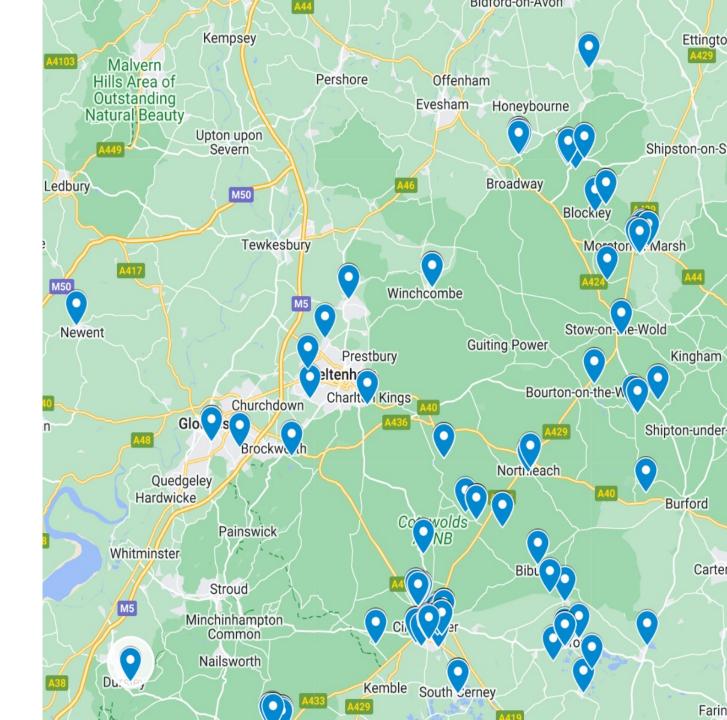

Disco and Crafts Lechlade

Map of provision in the Cotswolds

- See Google Map Link
- Broken down into HAF / HAP / Open Access and Family Provision