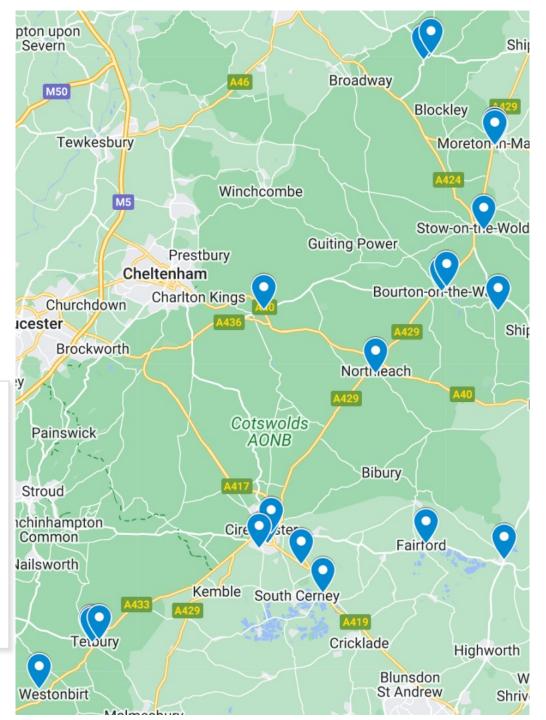

Disco and Crafts Lechlade

Map of provision in the Cotswolds

- See Google Map Link
- Broken down into HAF / HAP / Open Access and Family Provision