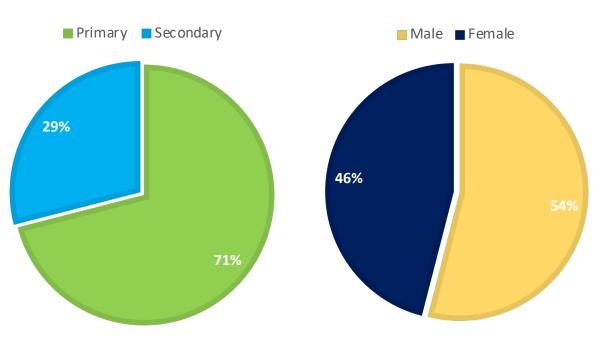

| 1    | 1   | . 2        | ! (  | ) 5     | 5 0       |
| Holiday Engineering Club (HAP) - Bloodhound Education Ltd                  | 1                                      | . 1                         | 1                                           | 1      | 0    | 0                                | 0    |     | C          | 1    | . (     | 1         |
| Youth Pass                                                                 | 8                                      | 8                           | 8                                           | 5      | 3    | 100                              | 0    | 0   | C          | (    | (       | 8         |









### Statistics for Winter HAF 2023

### Age Breakdown

### **Gender Breakdown**

### SEND / ECHP / BMAE













### Family Provision Breakdown

### **FAMILY PROVISION**

### **Providers**

Bloodhound Education
Cidermill Panto Jack and the Beanstalk
The Barn Theatre Treasure Island
Tetbury Goods Shed Jack and the Beanstalk
Cotswold Farm Park Enchanted Light Show
Fairford and Lechlade Disco Party
TAYCT Family Activities
The Kitchen Club
Cirencester Christmas Party
Moreton Christmas Party
Gateway Ice Skating













### Children's Survey Results

• 229 Total responses

• 182 primary

47 secondary

The Magnificent Mr Kai and Pandora

### Participants who said:



### Primary / Secondary breakdown











## Star ratings for provision

- 97% of participants rated the provision they attended as either Best (79%) or Good (18%)
- Only 3% rating the provision as Average.



## What was th