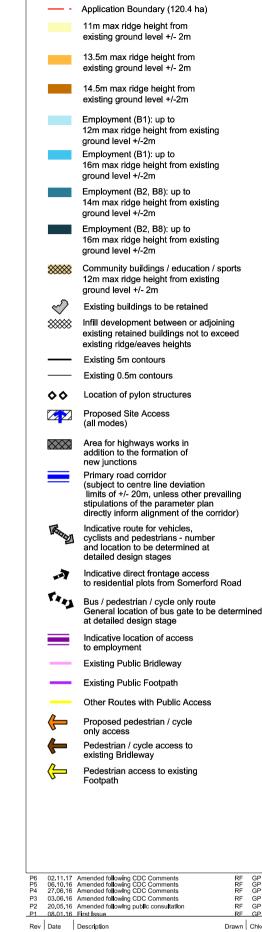

## Parameter Plan **Building Heights**

| Scale @ A2  | 1:5000 |        | Job Ref. | 0088 |
|-------------|--------|--------|----------|------|
| Drawing No. | 00884  | _PP_03 | Revision | P6   |