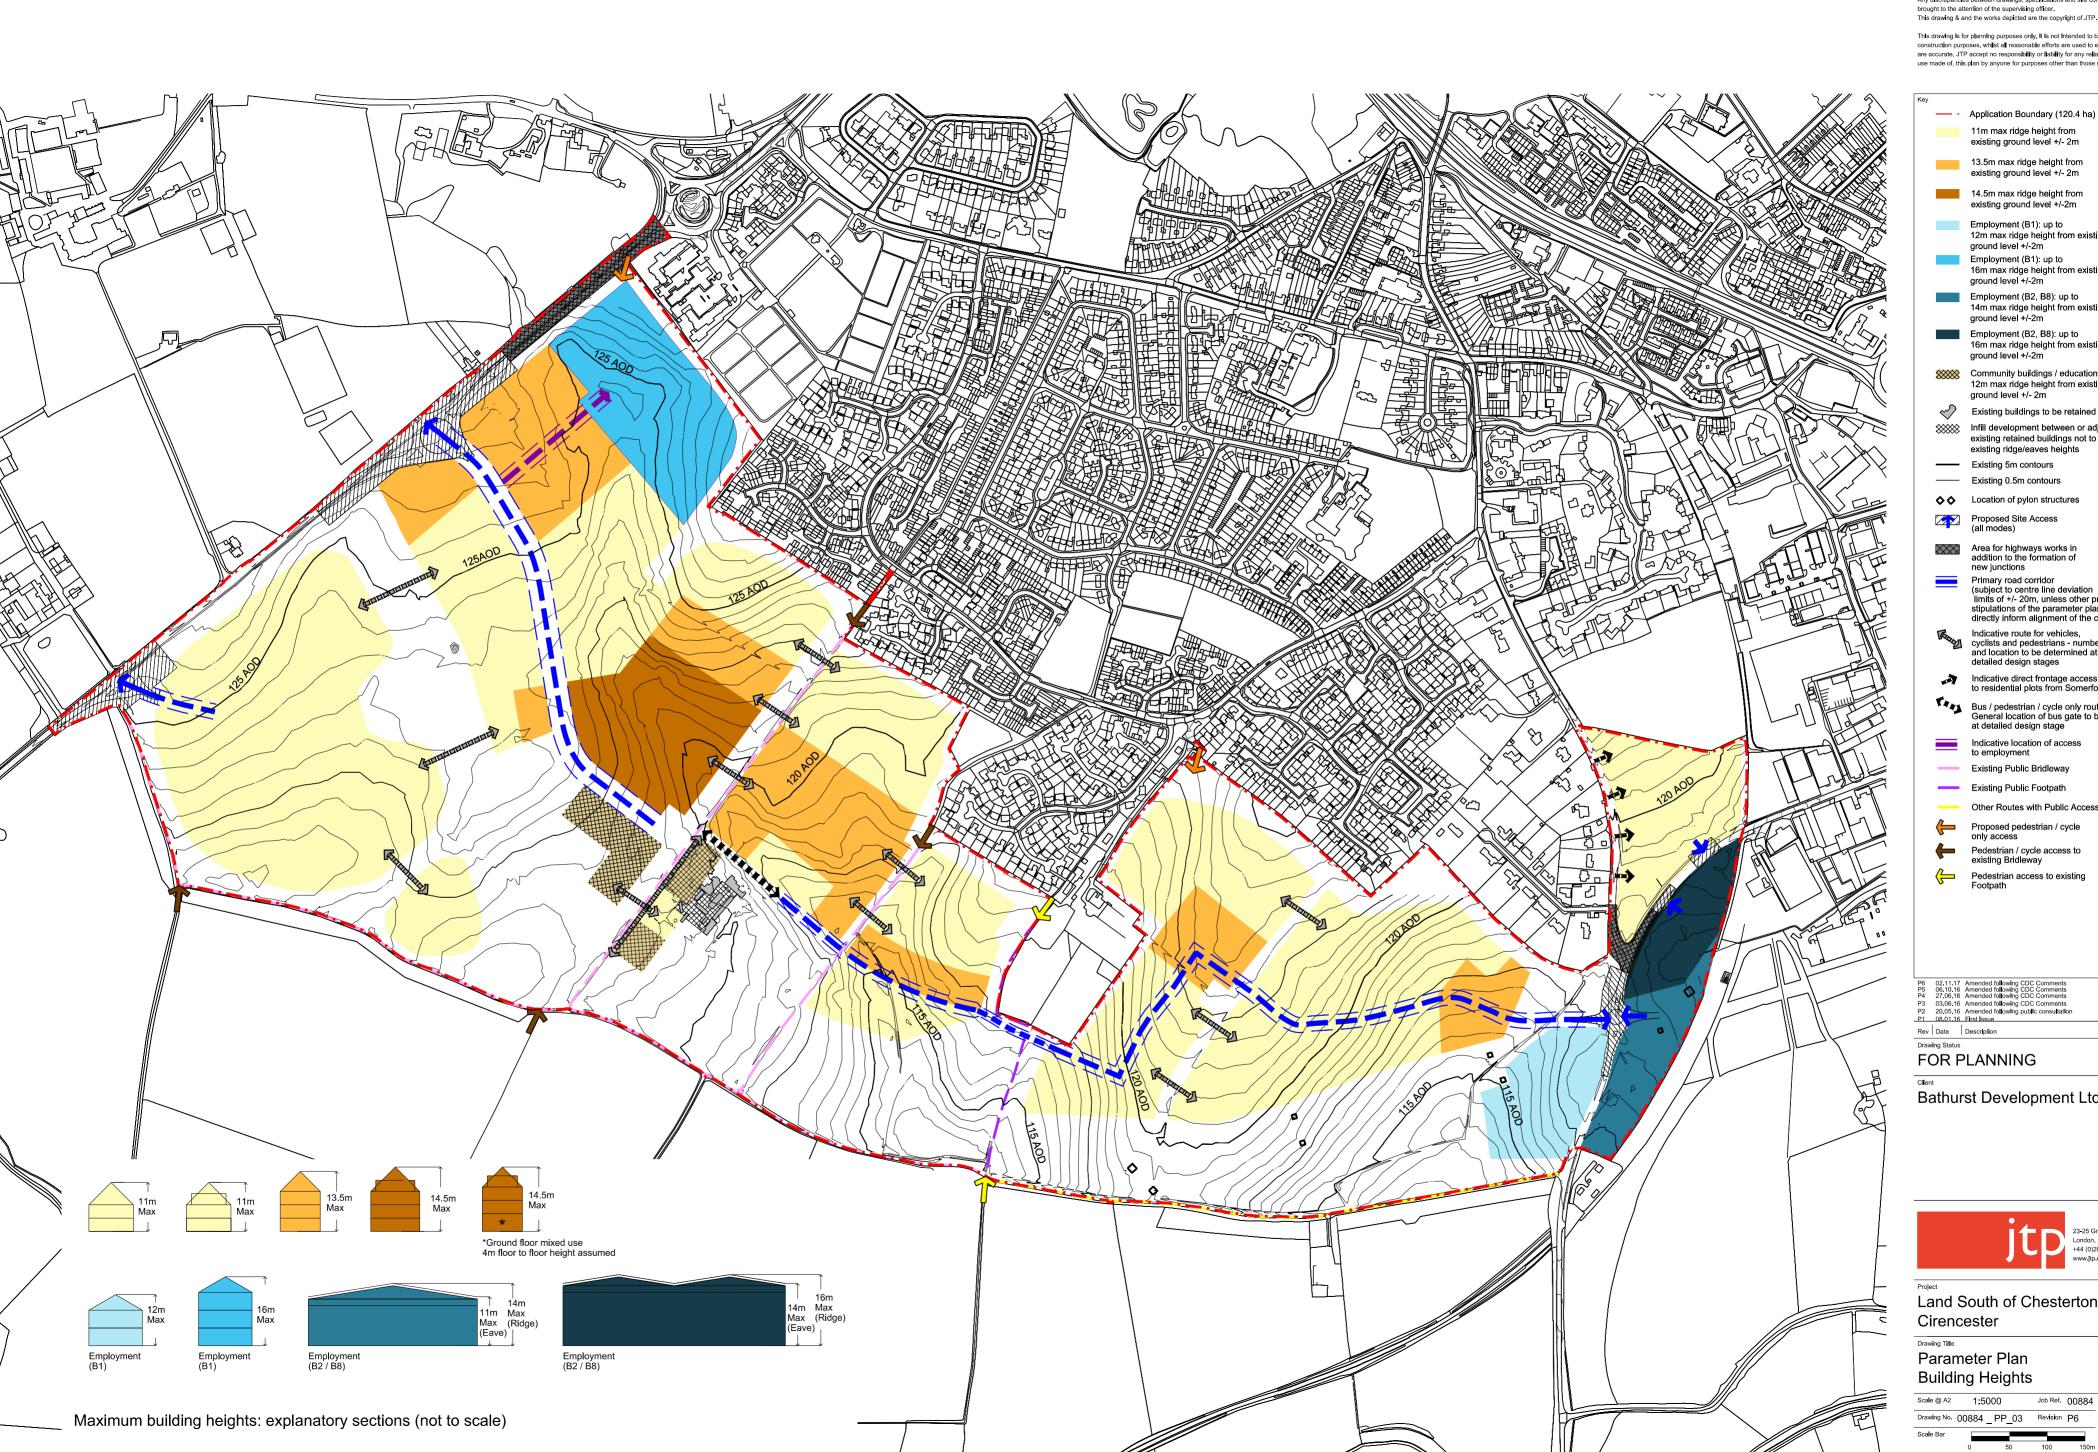

## FOR PLANNING

## Bathurst Development Ltd

## Land South of Chesterton, Cirencester

## Parameter Plan **Building Heights**

| Scale @ A2  | 1:5000 |        | Job Ref. | 0088 |
|-------------|--------|--------|----------|------|
| Drawing No. | 00884  | _PP_03 | Revision | P6   |