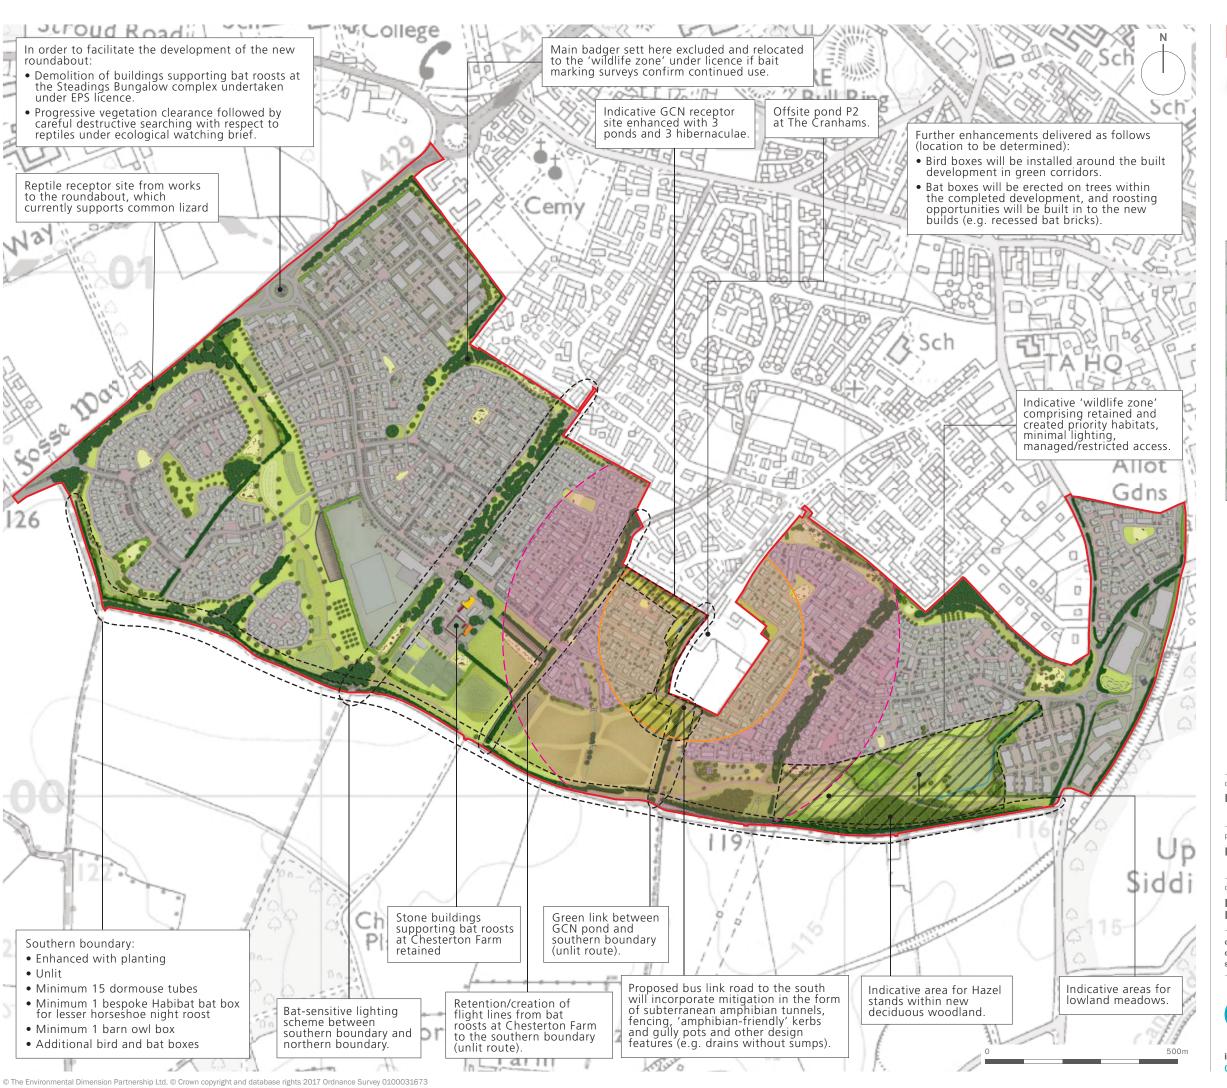

## **APPENDIX 34**

Site Boundary

Wildlife corridors network providing dispersal opportunities through the site

250m Area of Great Crested Newt Exclusion Zone Fencing

500m Area of Great Crested Newt Supervised Site Clearance

**Bathurst Development Ltd** 

project title

Land South of Chesterton, Cirencester

drawing title

Plan EDP 1: Illustrative Ecology Mitigation and **Management Plan** 

15 MARCH 2017 er EDP1063/191a Refer to scale bar

drawn by LB checked NJ QA

the environmental dimension partnership

info@edp-uk.co.uk www.edp-uk.co.uk

Cirencester 01285 740427 Cardiff 02921 671900 Shrewsbury 01939 211190