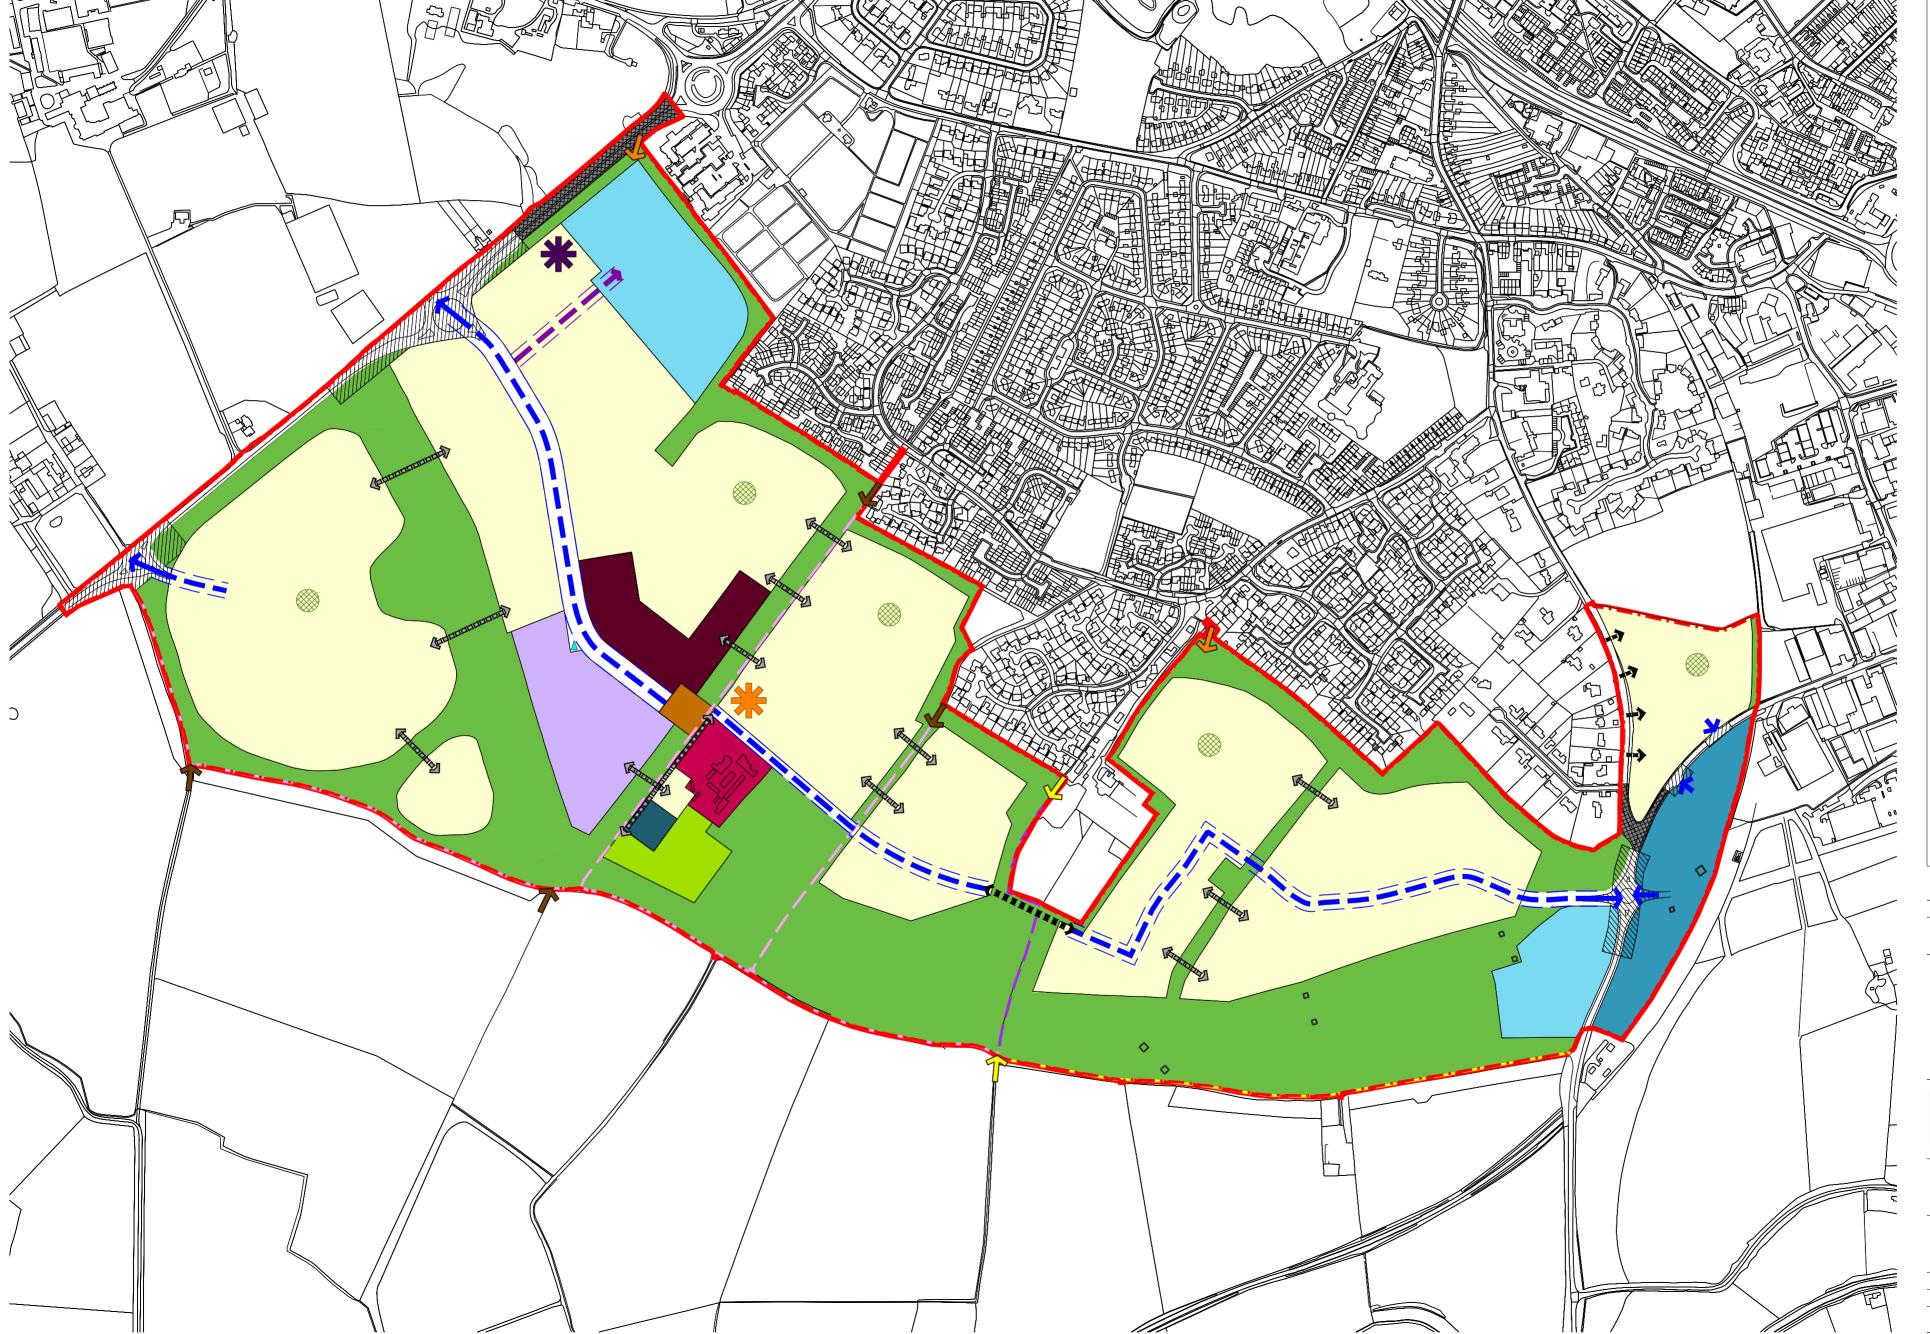

## Bathurst Development Ltd

Land South of Chesterton, Cirencester

Parameter Plan Land Use and Access

Scale @ A2 1:5000 Drawing No. 00884 \_ PP\_01 Revision P5