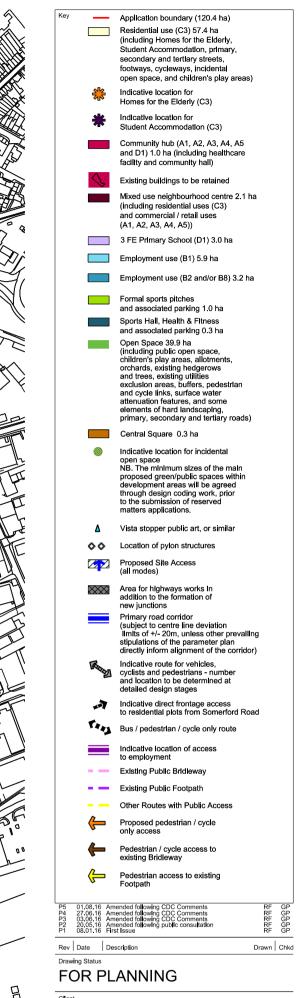

## Bathurst Development Ltd

Land South of Chesterton, Cirencester

Parameter Plan Land Use and Access

Scale @ A2 1:5000 Drawing No. 00884 \_ PP\_01 Revision P5