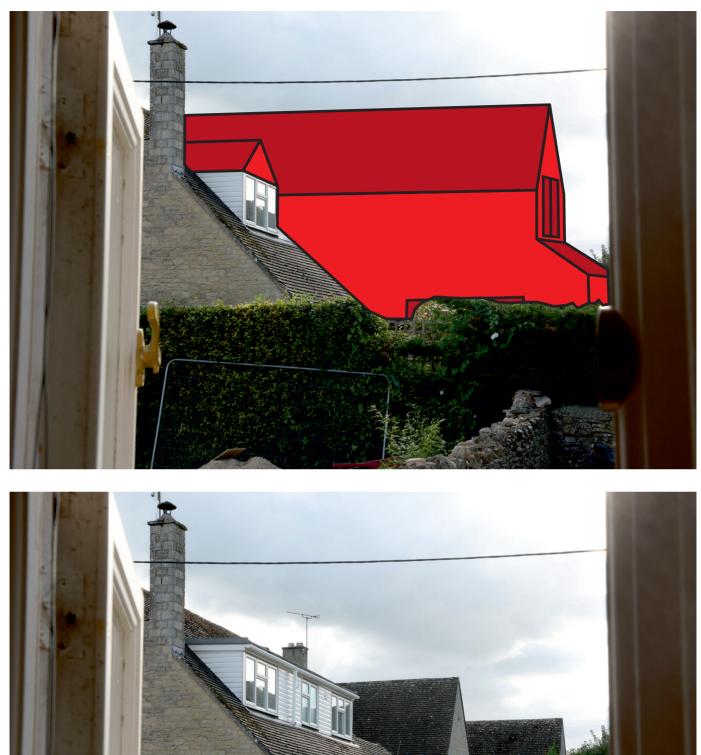

# Dalarna - proposed rear extension (20/02338/FUL) as seen from Hill Cottage first floor (before and after)

PHOTO 4 of 4