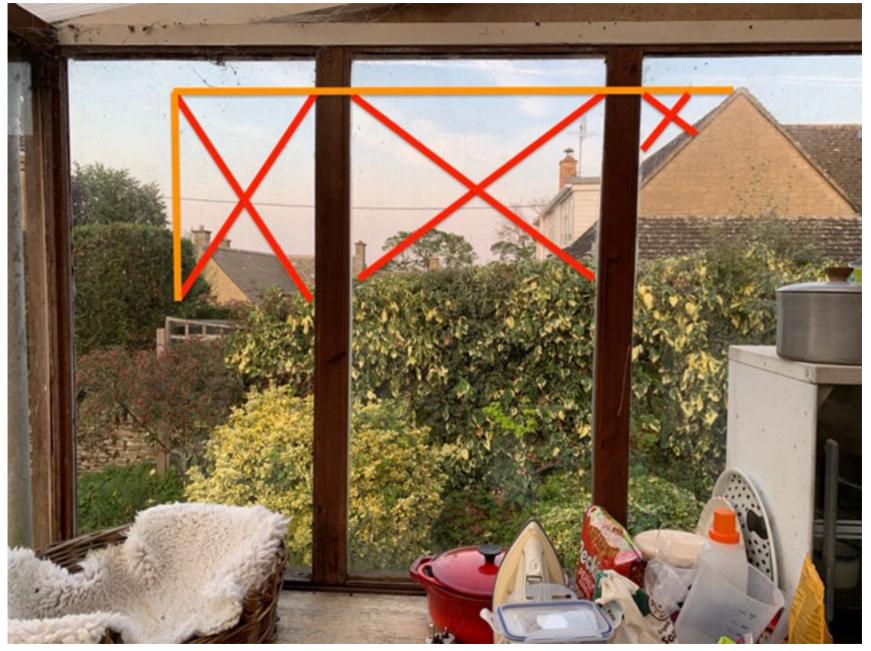

## Dalarna - proposed front and rear extension (20/02338/FUL) as seen from the road outside Manor Farm House (before and after)

PHOTO 2 of 4

Dalarna - proposed front and rear extension (20/02338/FUL) as seen from the Middle Ground Kitchen

PHOTO 3 of 4