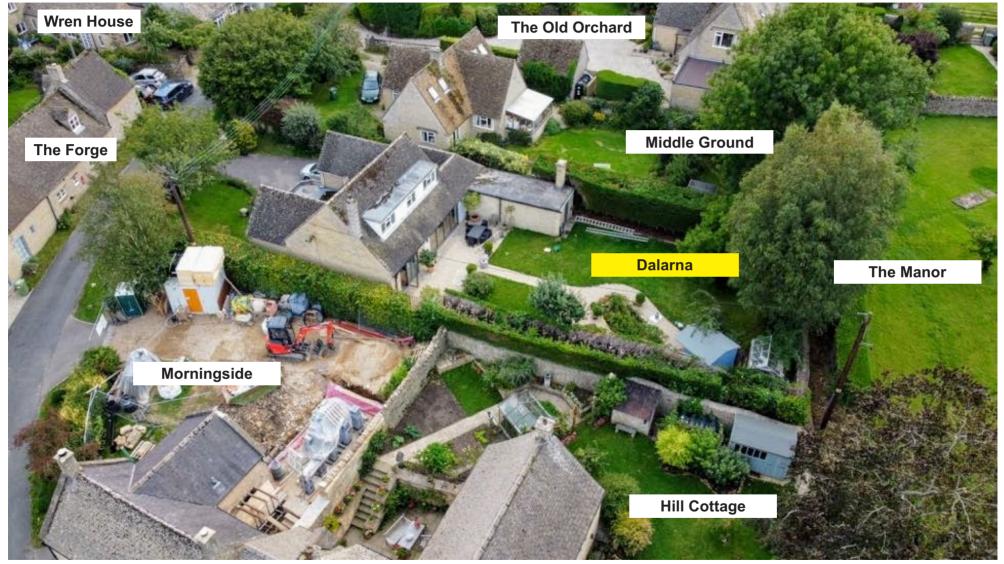

### Dalarna - proposed front and rear extension (20/02338/FUL) Position of other properties

PHOTO 1 of 4