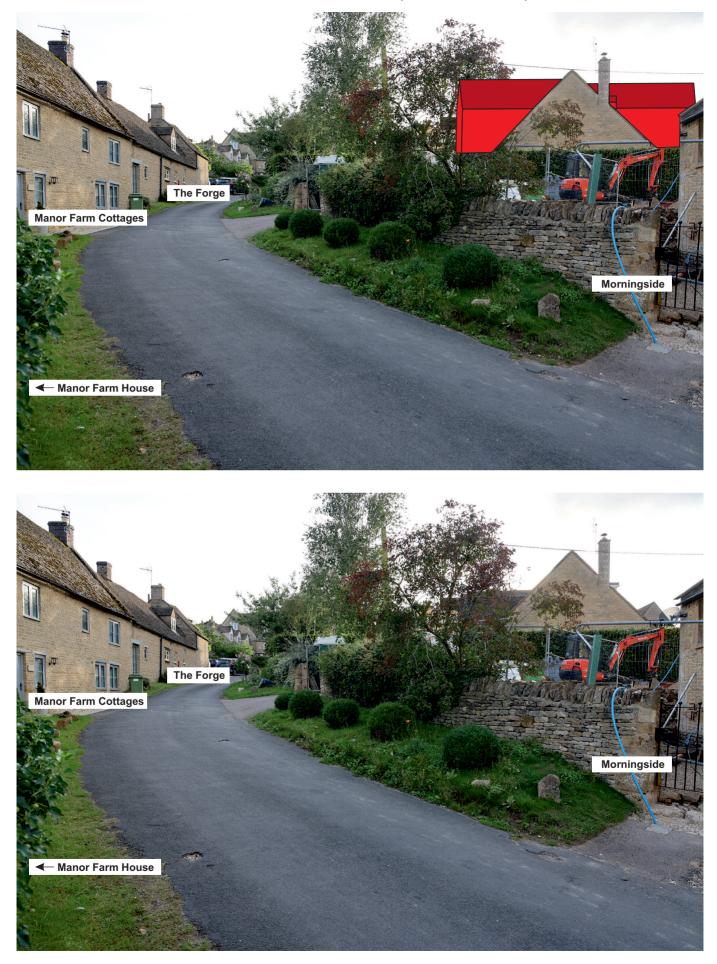

## Dalarna - proposed front and rear extension (20/02338/FUL) as seen from the road outside Manor Farm House (before and after)

PHOTO 2 of 4

Dalarna - proposed front and rear extension (20/02338/FUL) as seen from the Middle Ground Kitchen